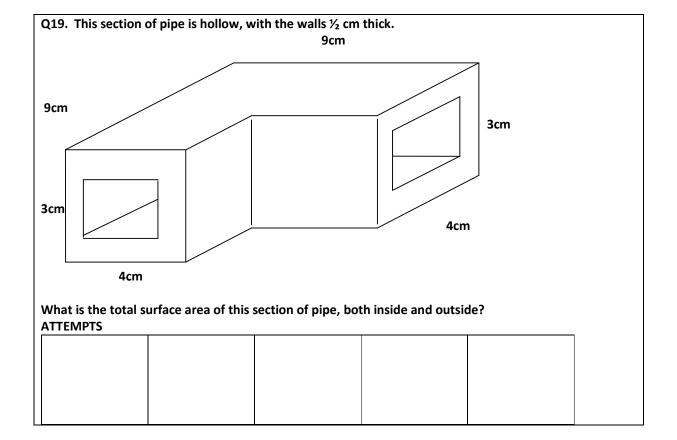

| engine in his son<br>engine and foun<br>engine had beer | vay had a V 8 engine<br>n's 2 metre diameter<br>nd it to weigh 40kg. In<br>n lowered in? Ans<br>displaced water weig | circular pool. While<br>How far had the wat<br>wer to the nearest i | e the engine was uner the side | nderwater, he weig | hed the |
|---------------------------------------------------------|----------------------------------------------------------------------------------------------------------------------|---------------------------------------------------------------------|--------------------------------|--------------------|---------|
|                                                         |                                                                                                                      |                                                                     |                                |                    |         |
|                                                         |                                                                                                                      |                                                                     |                                |                    |         |
| Q13.                                                    | A P                                                                                                                  | 8cm B                                                               | PB=8cm                         |                    |         |
|                                                         | 3cm<br>Q 5cm                                                                                                         | J.Cm                                                                | PQ=5cm<br>QC=13cm<br>AQ=3cm    |                    |         |
|                                                         | D                                                                                                                    | c                                                                   |                                |                    |         |
| ABDC is a rectar                                        | ngle and QPC is a tria                                                                                               | ngle.                                                               |                                |                    |         |
| What percentag<br>is the shaded tri<br>ATTEMPTS         | e of rectangle ABCD iangle QPC?                                                                                      | (to the nearest %)                                                  |                                |                    |         |
|                                                         |                                                                                                                      |                                                                     |                                |                    |         |
|                                                         |                                                                                                                      |                                                                     |                                |                    |         |
| Q14                                                     |                                                                                                                      |                                                                     |                                |                    |         |
|                                                         | surface area of the of the of the                                                                                    |                                                                     |                                |                    |         |
|                                                         |                                                                                                                      |                                                                     |                                |                    |         |